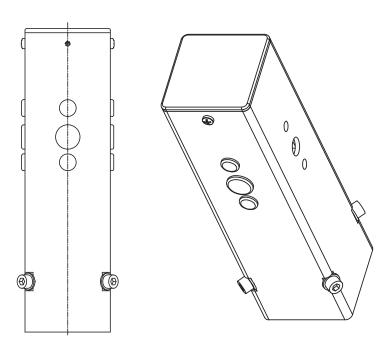

| Catalog: |  |
|----------|--|
| Project: |  |
| Type:    |  |

# Tenon Adapter for Pole and Post Tops

# Area Series (Small and Large)

The OLA1 Area Series Tenon Adapter for pole and post top applications is a single-piece extruded aluminum accessory suitable for use on round or square poles. Threaded stainless steel allen head bolts located at each of four corners to secure the OLA1-TA to a 2 - 2/3" OD top tenon for the addition of arm-mounted OLA1 Series luminaires in single, twin, triple or quad configurations. The OLA1-TA accessory's durable powdercoat finish is available in the four standard colors. The adapter comes complete with a top cap and plugs for unused mounting and electrical holes.



## **SECTION VIEWS (NOT TO SCALE)**





#### ISOMETRIC AND SIDE VIEWS (NOT TO SCALE)



### **INSTALLATION TOOLS NEEDED**

- 8mm Allen wrench for mounting bolts
- Phillips Head driver for top cover machine screws