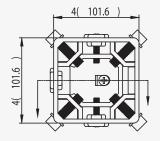

| Catalog: |  |
|----------|--|
| Project: |  |
| Type:    |  |

# Tenon Adapter for Pole and Post Tops

# Area Series (Small and Large)

The OLA1 Area Series Tenon Adapter for pole and post top applications is a single-piece extruded aluminum accessory suitable for use on round or square poles. Threaded stainless steel allen head bolts located at each of four corners to secure the OLA1-TA to a 2 - 2/3" OD top tenon for the addition of arm-mounted OLA1 Series luminaires in single, twin, triple or quad configurations. The OLA1-TA accessory's durable powdercoat finish is available in the four standard colors. The adapter comes complete with a top cap and plugs for unused mounting and electrical holes.



## **SECTION VIEWS (NOT TO SCALE)**





#### ISOMETRIC AND SIDE VIEWS (NOT TO SCALE)



### **INSTALLATION TOOLS NEEDED**

- 8mm Allen wrench for mounting bolts
- Phillips Head driver for top cover machine screws