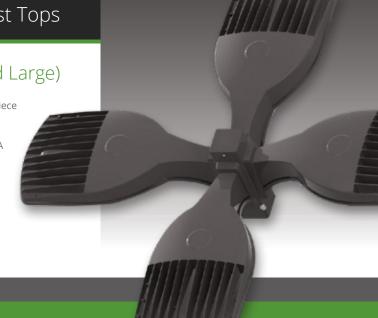

# Area Series (Small and Large)

The OLA1 Area Series Tenon Adapter for pole and post top applications is a single-piece extruded aluminum accessory suitable for use on round or square poles. Threaded stainless steel allen head bolts located at each of four corners to secure the OLA1-TA to a 2 - 2/3" OD top tenon for the addition of arm-mounted OLA1 Series luminaires in single, twin, triple or quad configurations. The OLA1-TA accessory's durable powdercoat finish is available in the four standard colors. The adapter comes complete with a top cap and plugs for unused mounting and electrical holes.