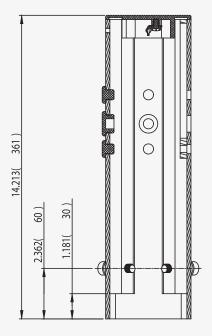

| Catalog: |  |
|----------|--|
| Project: |  |
| Type:    |  |

# Tenon Adapter for Pole and Post Tops

# Area Series (Small and Large)

The OLA1 Area Series Tenon Adapter for pole and post top applications is a single-piece extruded aluminum accessory suitable for use on round or square poles. Threaded stainless steel allen head bolts located at each of four corners to secure the OLA1-TA to a 2 - 2/3" OD top tenon for the addition of arm-mounted OLA1 Series luminaires in single, twin, triple or quad configurations. The OLA1-TA accessory's durable powdercoat finish is available in the four standard colors. The adapter comes complete with a top cap and plugs for unused mounting and electrical holes.



## **SECTION VIEWS (NOT TO SCALE)**





#### ISOMETRIC AND SIDE VIEWS (NOT TO SCALE)



### **INSTALLATION TOOLS NEEDED**

- 8mm Allen wrench for mounting bolts
- Phillips Head driver for top cover machine screws